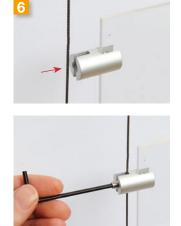

Attach the four identical grip connec-

Remove the side screws in all grip connectors.

Insert the wires into the grooves and reinstall the side screws.

You can now attach more brochure pockets.