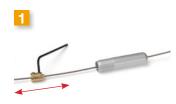

**Only for uncut wires** Adjust the bottom lock bracket and cut the wire to the desired length.