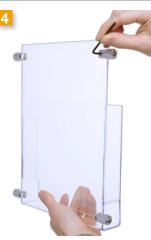

IS-9318 Brochure holders A4 / US letter with 4 connectors

**Mounting instruction** ection without at

Hook the .top connector of the wire assembly to the top beam.

Mount the first bottom connector.

Screw the bottom fitting of the wire assembly into the connector until the wire is tight. Repeat the process with the top fitting.

Attach the four identical grip connec-

Remove the side screws in all grip connectors.

Insert the wires into the grooves and reinstall the side screws.

You can now attach more brochure pockets.