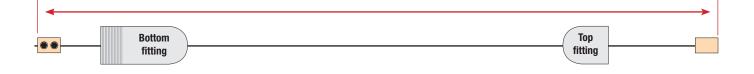

#### **Cutting wire length**

| Frame height     | Wire length     |
|------------------|-----------------|
| 2000 mm (78.7")  | 1960 mm (77.1") |
| 2270 mm (89.4")  | 2230 mm (87.8") |
| 2470 mm (97.2")  | 2430 mm (95.6") |
| 3000 mm (118.1") | 2960 mm (116.5" |
| 4000 mm (157.5") | 3960 mm (155.9" |

**Only for uncut wires** Adjust the bottom lock bracket and cut the wire to the desired length.