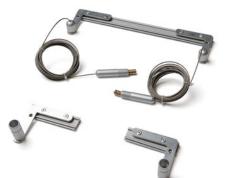

#### Brochure holder system

Uncut wires IS-9313 Wire system with 4 meter (157.5") wires Pre-cut wires

| IS-9314 | Wire system for 3000 mm (118.1") frame       |
|---------|----------------------------------------------|
| IS-9315 | Wire system <i>for</i> 2470 mm (97.2") frame |
| IS-9316 | Wire system <i>for</i> 2270 mm (89.4") frame |
| IS-9317 | Wire system <i>for</i> 2000 mm (78.7") frame |
|         |                                              |

IS-9318 Brochure holders A4 / US letter with 4 connectors

**Mounting instruction** ection without at

Hook the .top connector of the wire assembly to the top beam.

Mount the first bottom connector.

Screw the bottom fitting of the wire assembly into the connector until the wire is tight. Repeat the process with the top fitting.

# Brochure holder system

Uncut wires IS-9313 Wire system with 4 meter (157.5") wires rt ravio

| Pre-cut wires |                                              |  |
|---------------|----------------------------------------------|--|
| IS-9314       | Wire system for 3000 mm (118.1") frame       |  |
| IS-9315       | Wire system <i>for</i> 2470 mm (97.2") frame |  |
| IS-9316       | Wire system <i>for</i> 2270 mm (89.4") frame |  |
|               |                                              |  |

IS-9317 Wire system *for* 2000 mm (78.7") frame IS-9318 Brochure holders A4 / US letter with 4 connectors