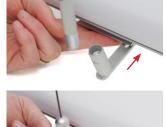

Attach the four identical grip connec-

Remove the side screws in all grip connectors.

Insert the wires into the grooves and reinstall the side screws.

You can now attach more brochure pockets.