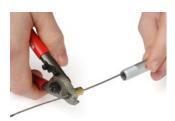

### **Cutting wire**

**Only for uncut wires** Adjust the bottom lock bracket and cut the wire to the desired length.