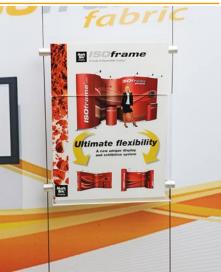

#### Brochure holder system

Uncut wires IS-9313 Wire system with 4 meter (157.5") wires Pre-cut wires

| IS-9314 | Wire system for 3000 mm (118.1") frame       |
|---------|----------------------------------------------|
| IS-9315 | Wire system <i>for</i> 2470 mm (97.2") frame |
| IS-9316 | Wire system <i>for</i> 2270 mm (89.4") frame |
| IS-9317 | Wire system <i>for</i> 2000 mm (78.7") frame |
|         |                                              |

# Brochure holder system

Uncut wires IS-9313 Wire system with 4 meter (157.5") wires rt ravio

| Pre-cut wires |                                              |  |
|---------------|----------------------------------------------|--|
| IS-9314       | Wire system for 3000 mm (118.1") frame       |  |
| IS-9315       | Wire system <i>for</i> 2470 mm (97.2") frame |  |
| IS-9316       | Wire system <i>for</i> 2270 mm (89.4") frame |  |
|               |                                              |  |

IS-9317 Wire system *for* 2000 mm (78.7") frame IS-9318 Brochure holders A4 / US letter with 4 connectors