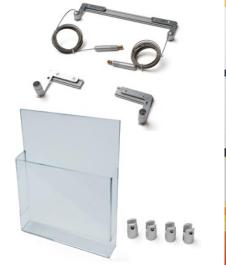

#### Brochure holder system

Uncut wires IS-9313 Wire system with 4 meter (157.5") wires Pre-cut wires

| IS-9314 | Wire system for 3000 mm (118.1") frame       |
|---------|----------------------------------------------|
| IS-9315 | Wire system <i>for</i> 2470 mm (97.2") frame |
| IS-9316 | Wire system <i>for</i> 2270 mm (89.4") frame |
| IS-9317 | Wire system <i>for</i> 2000 mm (78.7") frame |
|         |                                              |

IS-9318 Brochure holders A4 / US letter with 4 connectors

**Mounting instruction** ection without at

Hook the .top connector of the wire assembly to the top beam.

Mount the first bottom connector.

Screw the bottom fitting of the wire assembly into the connector until the wire is tight. Repeat the process with the top fitting.

# Brochure holder system

Uncut wires IS-9313 Wire system with 4 meter (157.5") wires rt ravio

| Pre-cut wires |                                              |  |
|---------------|----------------------------------------------|--|
| IS-9314       | Wire system for 3000 mm (118.1") frame       |  |
| IS-9315       | Wire system <i>for</i> 2470 mm (97.2") frame |  |
| IS-9316       | Wire system <i>for</i> 2270 mm (89.4") frame |  |
|               |                                              |  |

IS-9317 Wire system *for* 2000 mm (78.7") frame IS-9318 Brochure holders A4 / US letter with 4 connectors