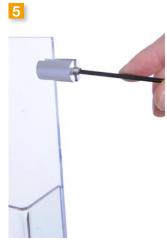

### **Cutting wire**

**Only for uncut wires** Adjust the bottom lock bracket and cut the wire to the desired length.