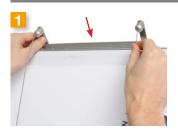

IS-9318 Brochure holders A4 / US letter with 4 connectors

**Mounting instruction** ection without at

Hook the .top connector of the wire assembly to the top beam.

Mount the first bottom connector.

Screw the bottom fitting of the wire assembly into the connector until the wire is tight. Repeat the process with the top fitting.